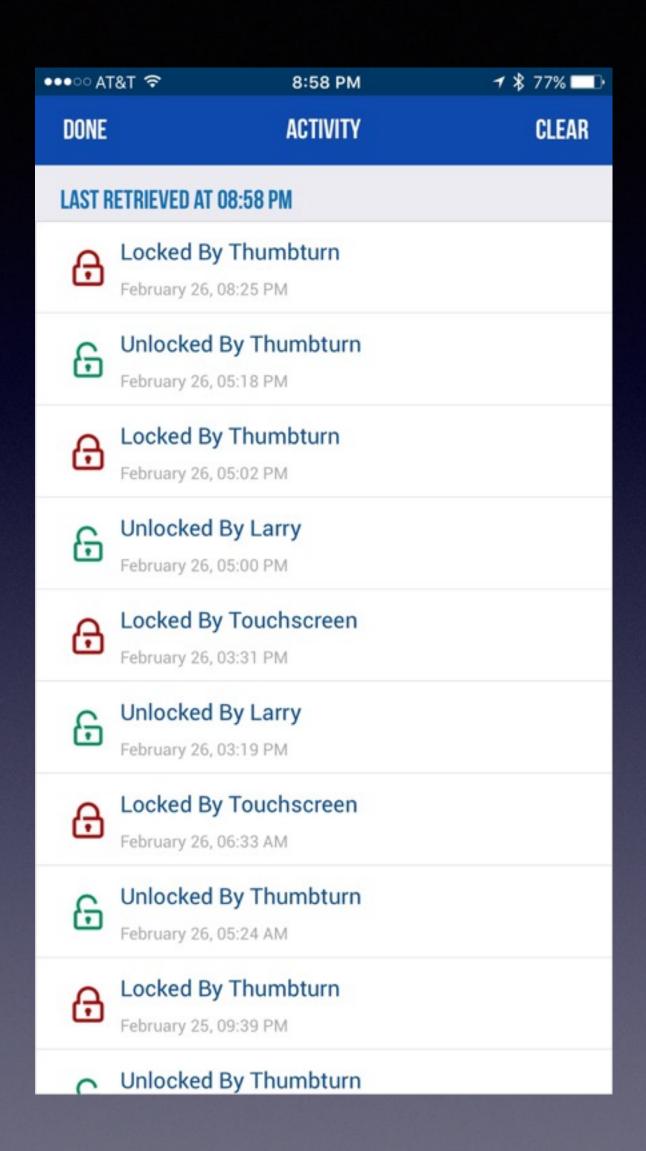

### Schlage Sense Lock

- Control the locking mechanism from your app over the Internet.
- Assign codes to people you want to have access to your house.