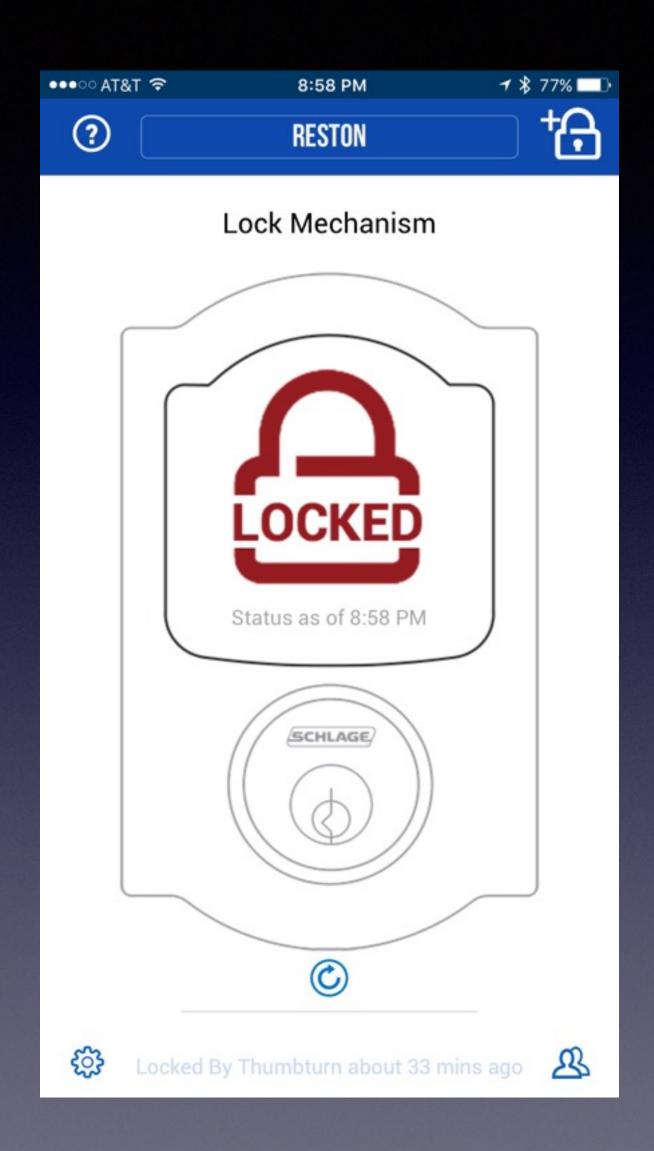

### Schlage Sense Lock

- Control the locking mechanism from your app over the Internet.
- Assign codes to people you want to have access to your house.