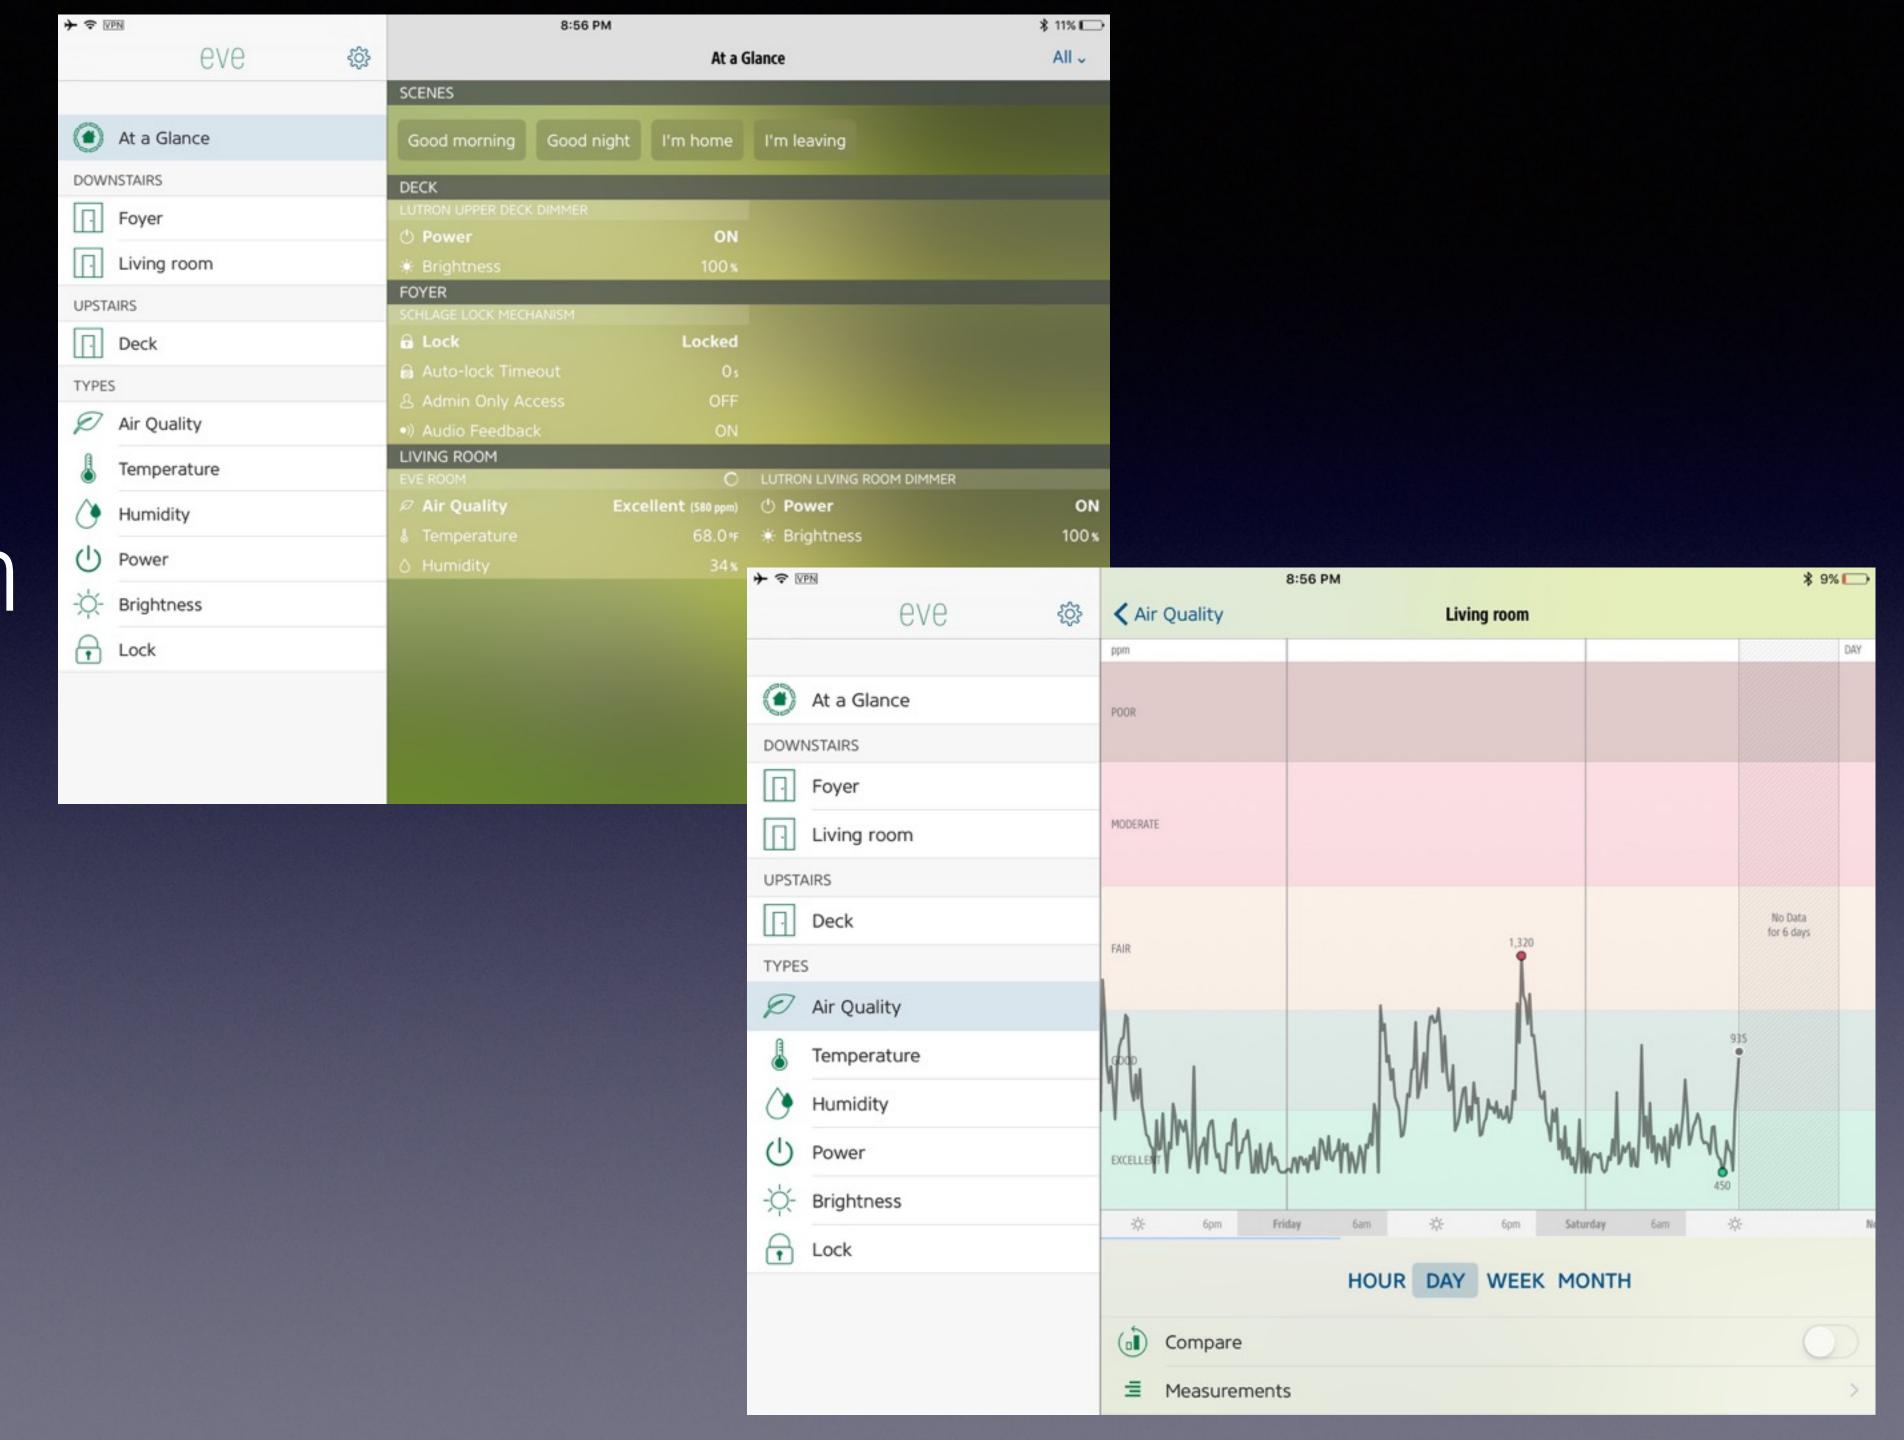

deadbolt-locks/sense.html">http://www.schlage.com/en/home/keyless-deadbolt-locks/sense.html</a> ) [\$249 + Professional Installation]

### Ecobee3

The Smart Thermostat

iPhone and iPad apps Apple Watch Complication





#### Ecobee3 Screen Shots

Taken on Larry's iPad



Ecobee3 System - Shows Heat, Fan, Aux Heat, Temperatures

Taken on Larry's iPad



Ecobee3 Schedule

Taken on Larry's iPad



Ecobee3 FollowMe show which rooms are occupied

Taken on Larry's iPad

Ecobee3 Weather Impact

Taken on Larry's iPad

### Lutron Caseta Wireless

Control all your lights, dimmers and shades via a smart hub.



http://www.lutron.com/en-US/Products/Pages/SingleRoomControls/CasetaWireless/Components.aspx

### Lutron app

Taken on Larry's iPhone



## ElGato Eve Room

Monitor Air
Quality in your
home



### Schlage Sense Lock

- Control the locking mechanism from your app over the Internet.
- Assign codes to people you want to have access to your house.





### Home app

Configure your home into rooms, Zones, Scenes, and Triggers.