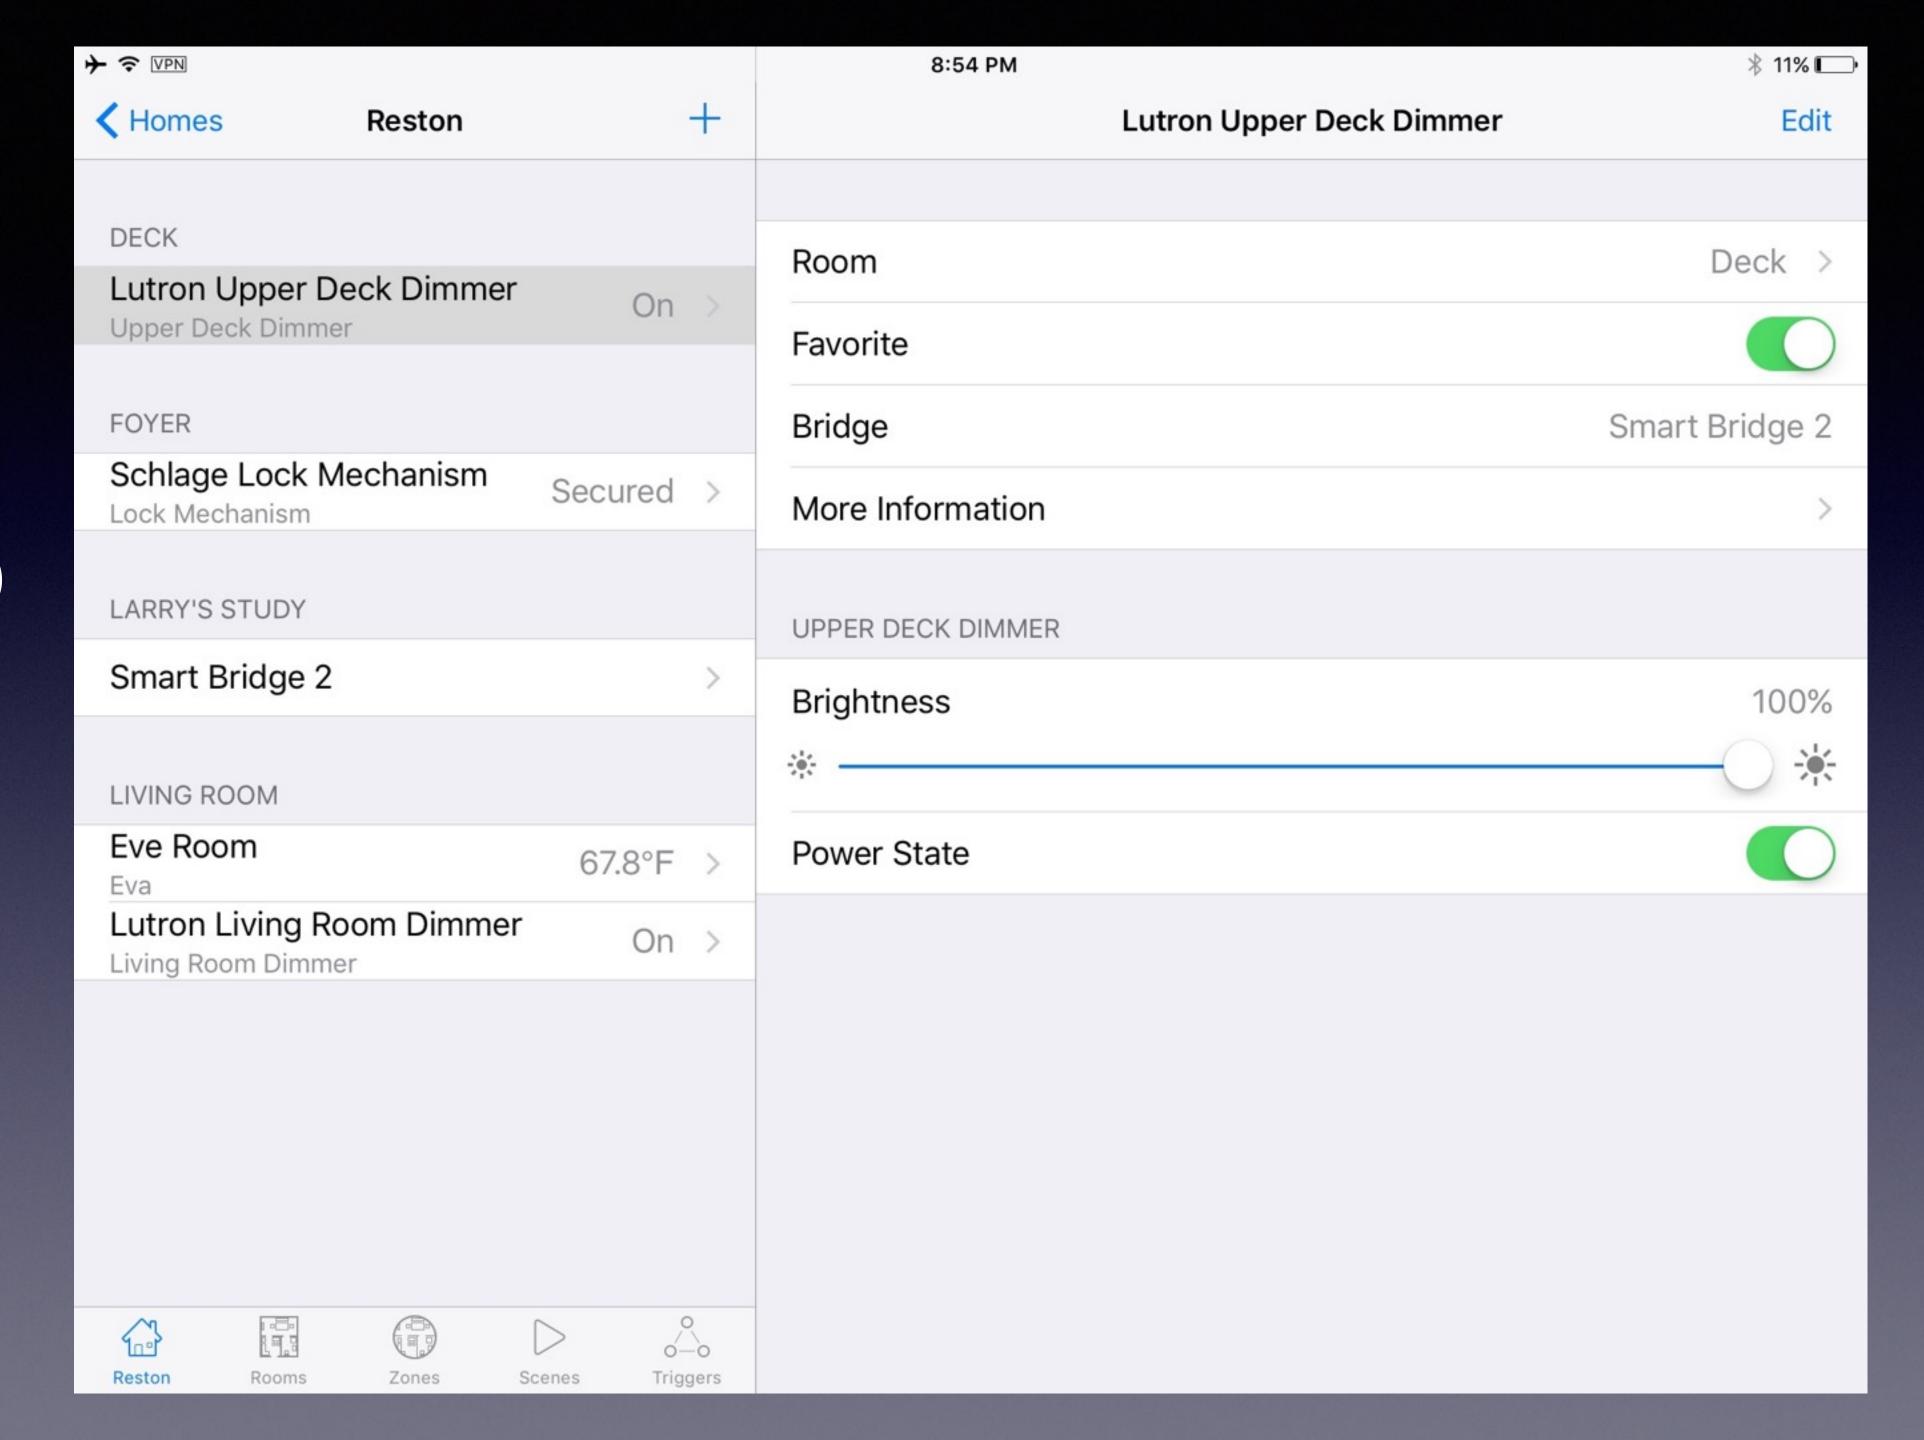

reen Shots

Taken on Larry's iPad



Ecobee3 System - Shows Heat, Fan, Aux Heat, Temperatures

Taken on Larry's iPad



Ecobee3 Schedule

Taken on Larry's iPad



Ecobee3 FollowMe show which rooms are occupied

Taken on Larry's iPad

Ecobee3 Weather Impact

Taken on Larry's iPad

### Lutron Caseta Wireless

Control all your lights, dimmers and shades via a smart hub.



http://www.lutron.com/en-US/Products/Pages/SingleRoomControls/CasetaWireless/Components.aspx

### Lutron app

Taken on Larry's iPhone



## ElGato Eve Room

Monitor Air
Quality in your
home



### Schlage Sense Lock

- Control the locking mechanism from your app over the Internet.
- Assign codes to people you want to have access to your house.





### Home app

Configure your home into rooms, Zones, Scenes, and Triggers.