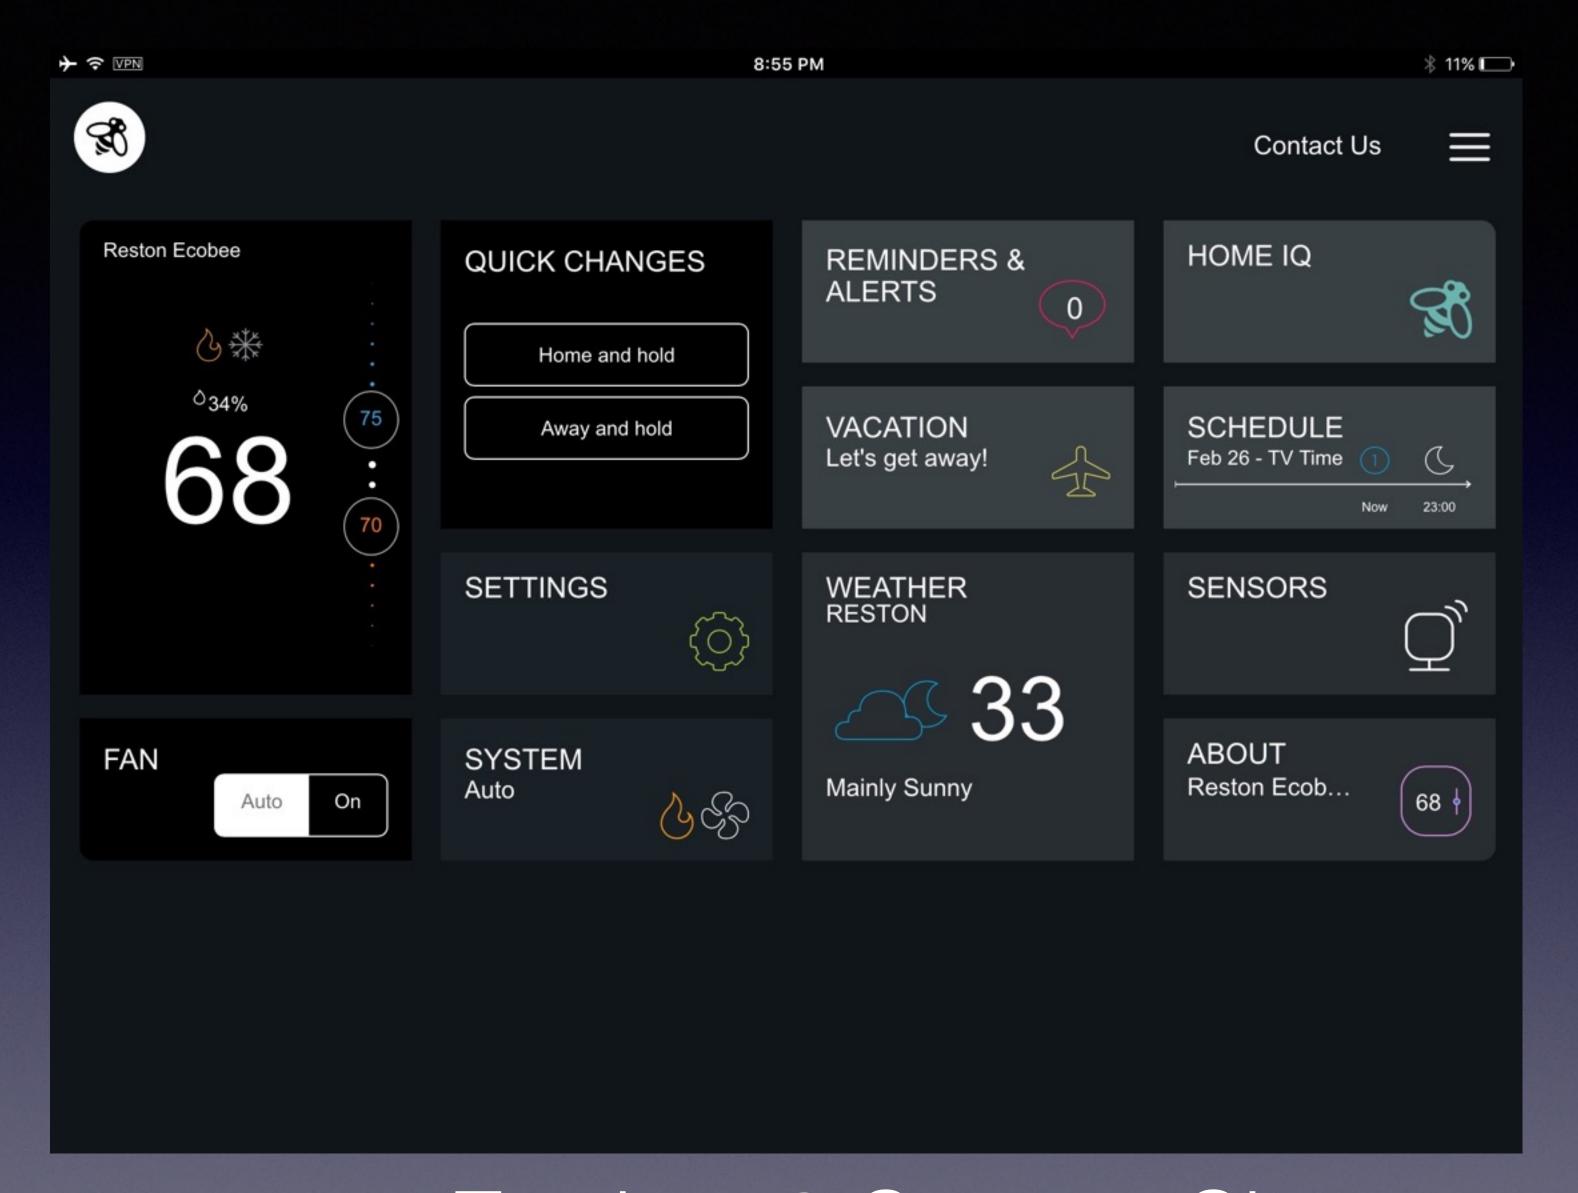

#### Ecobee3 Screen Shots

Taken on Larry's iPad

Ecobee3 System - Shows Heat, Fan, Aux Heat, Temperatures

Taken on Larry's iPad

Ecobee3 Schedule

Taken on Larry's iPad

Ecobee3 FollowMe show which rooms are occupied