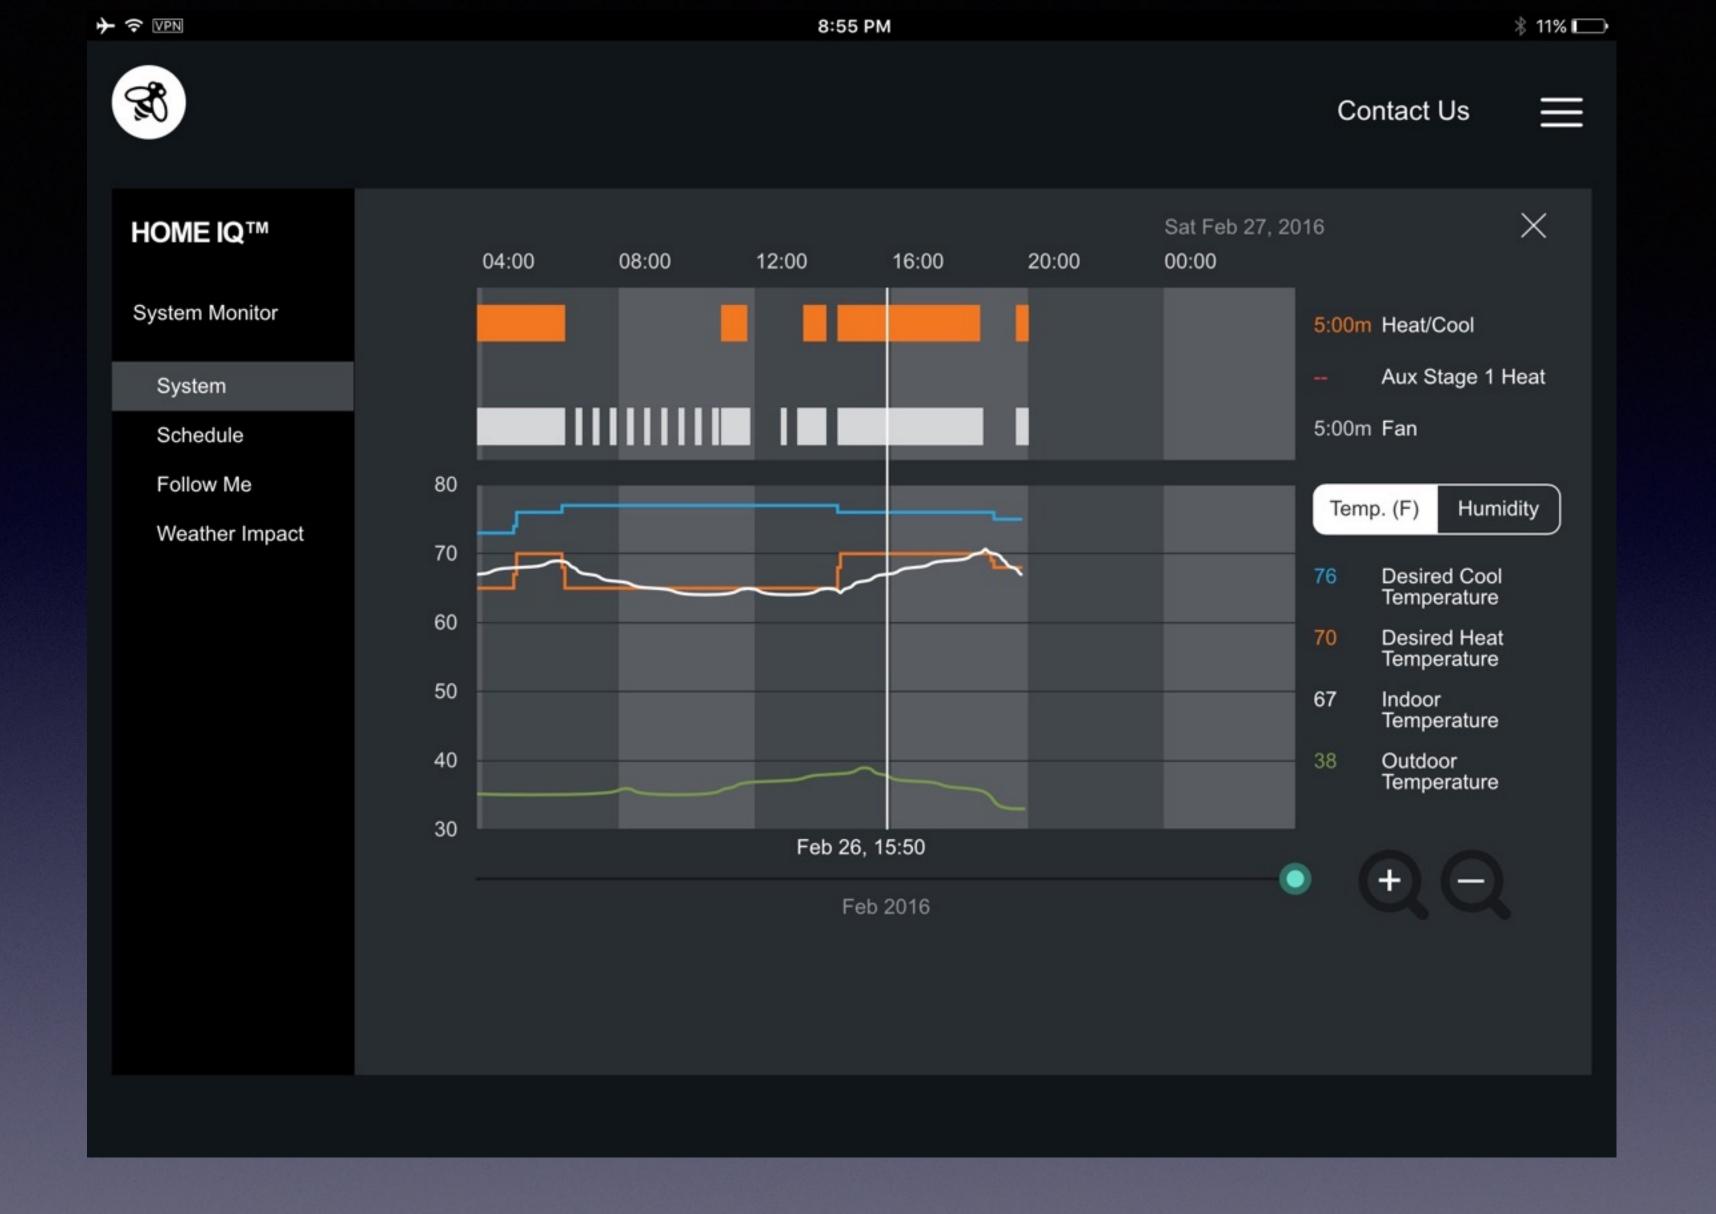

#### Ecobee3 Screen Shots

Taken on Larry's iPad

Ecobee3 System - Shows Heat, Fan, Aux Heat, Temperatures

Taken on Larry's iPad

Ecobee3 Schedule

Taken on Larry's iPad

Ecobee3 FollowMe show which rooms are occupied

Taken on Larry's iPad

Ecobee3 Weather Impact

Taken on Larry's iPad