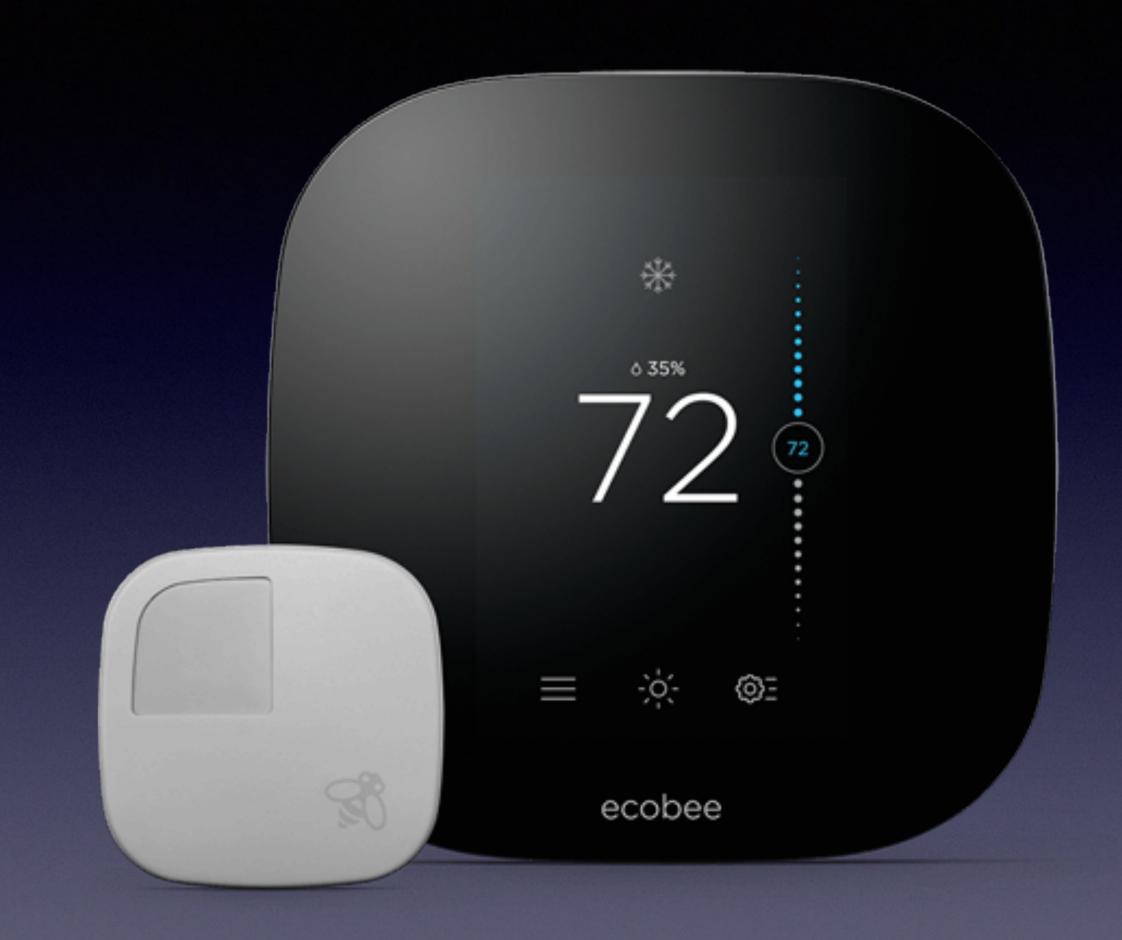

#### · Larry's Devices

- Ecobee3 Smart Thermostat (<a href="https://www.ecobee.com">https://www.ecobee.com</a> ) [\$249 + Professional Installation]
- Lutron Caseta Wireless Kit (<a href="http://www.lutron.com/en-US/Products/Pages/SingleRoomControls/CasetaWireless/Overview.aspx">http://www.lutron.com/en-US/Products/Pages/SingleRoomControls/CasetaWireless/Overview.aspx</a>) [\$180] [Self-install]
- ElGato Eve Room ( https://www.elgato.com/en/eve ) [\$49] [Self-install]
- Schlage Sense Lock (<a href="http://www.schlage.com/en/home/keyless-deadbolt-locks/sense.html">http://www.schlage.com/en/home/keyless-deadbolt-locks/sense.html</a> ) [\$249 + Professional Installation]

### Ecobee3

The Smart Thermostat

iPhone and iPad apps Apple Watch Complication