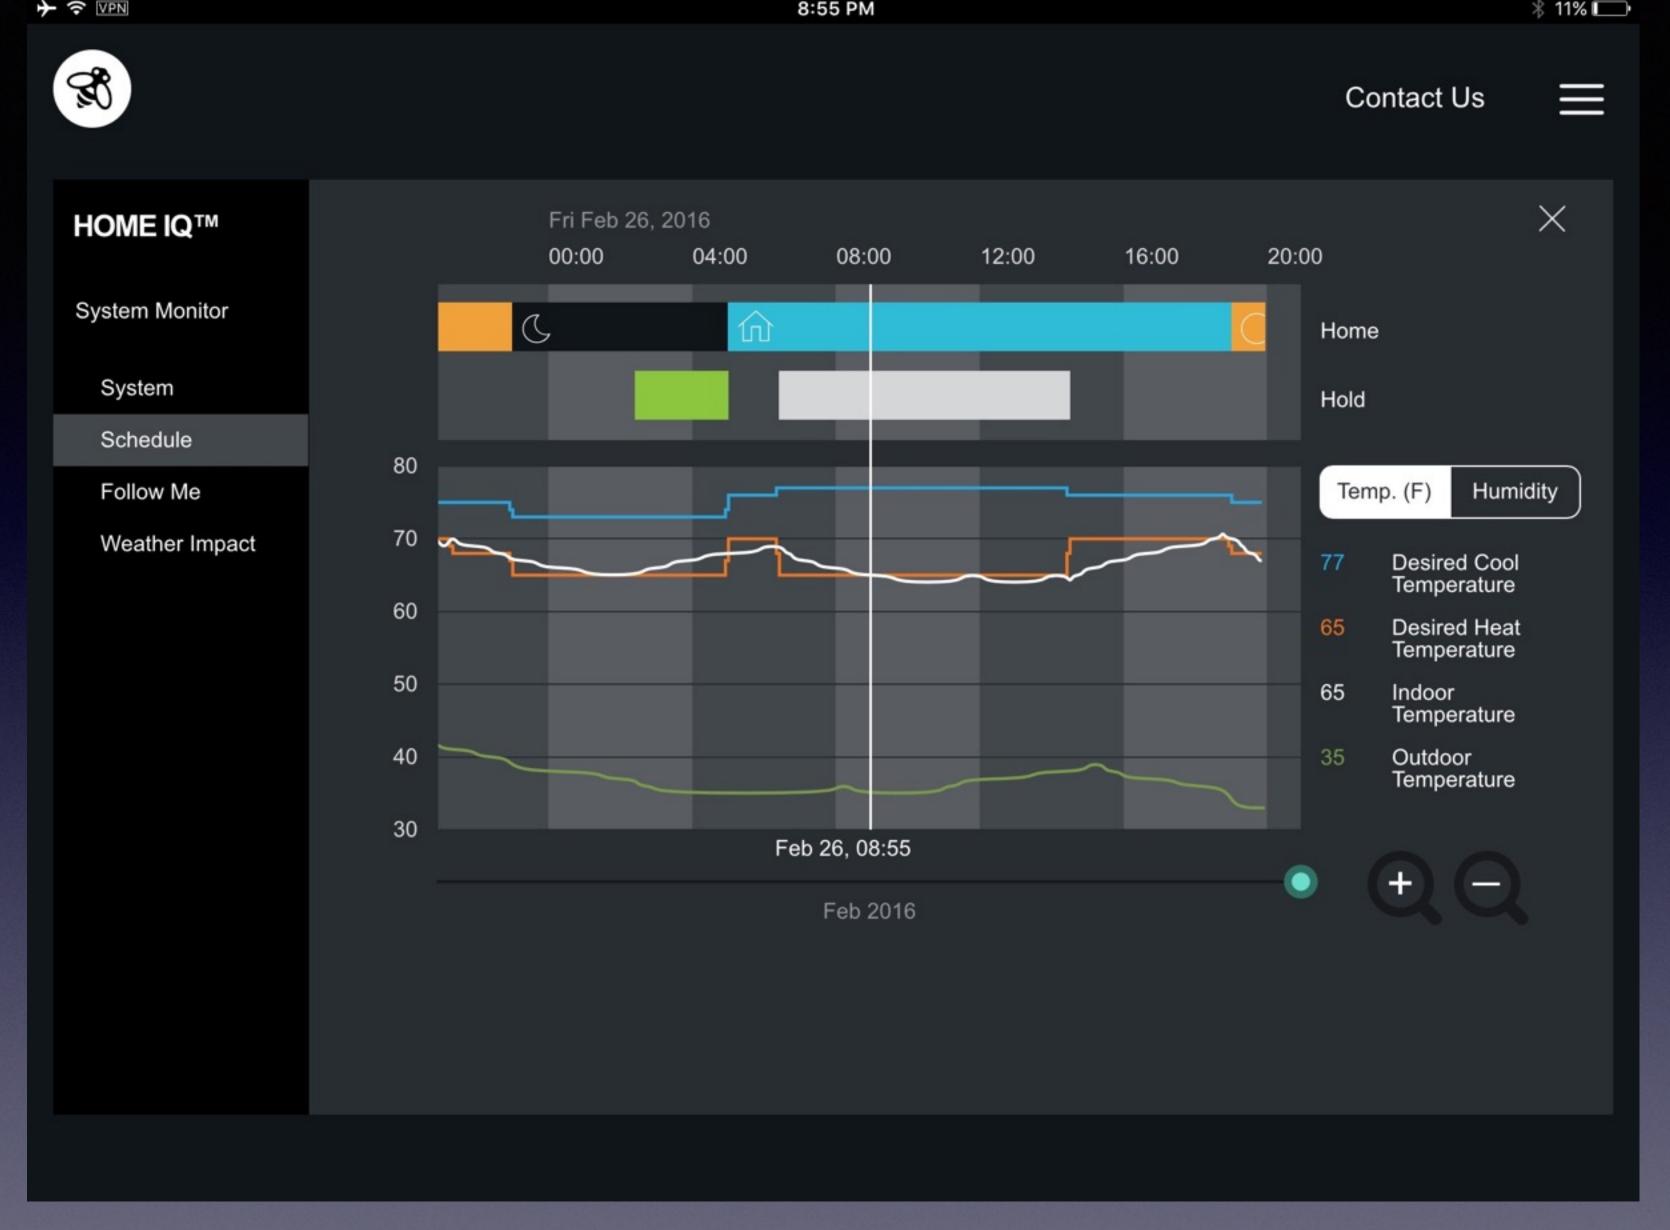

#### Ecobee3 Screen Shots

Taken on Larry's iPad

Ecobee3 System - Shows Heat, Fan, Aux Heat, Temperatures

Taken on Larry's iPad

Ecobee3 Schedule

Taken on Larry's iPad

Ecobee3 FollowMe show which rooms are occupied