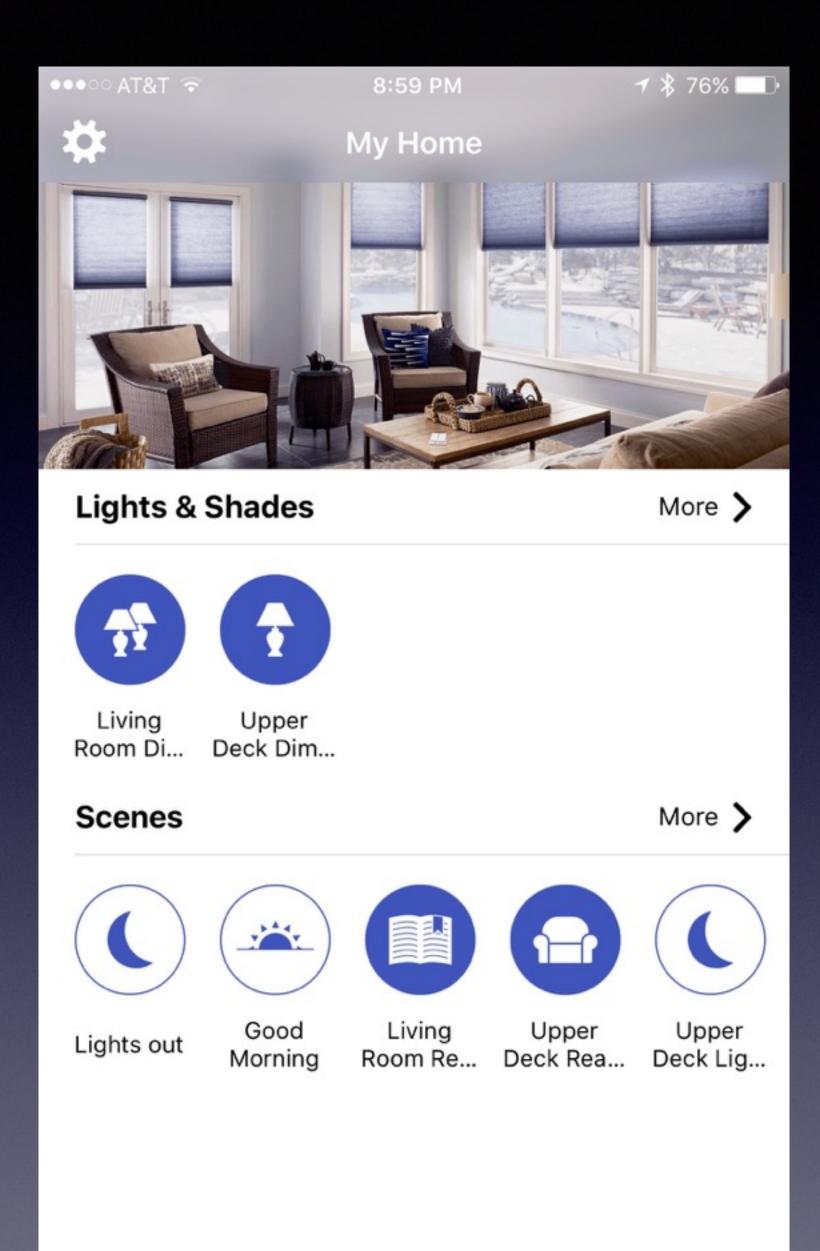

e Lock (<a href="http://www.schlage.com/en/home/keyless-deadbolt-locks/sense.html">http://www.schlage.com/en/home/keyless-deadbolt-locks/sense.html</a> ) [\$249 + Professional Installation]

### Ecobee3

The Smart Thermostat

iPhone and iPad apps Apple Watch Complication





#### Ecobee3 Screen Shots

Taken on Larry's iPad



Ecobee3 System - Shows Heat, Fan, Aux Heat, Temperatures

Taken on Larry's iPad



Ecobee3 Schedule

Taken on Larry's iPad



Ecobee3 FollowMe show which rooms are occupied

Taken on Larry's iPad

Ecobee3 Weather Impact

Taken on Larry's iPad

### Lutron Caseta Wireless

Control all your lights, dimmers and shades via a smart hub.



http://www.lutron.com/en-US/Products/Pages/SingleRoomControls/CasetaWireless/Components.aspx

### Lutron app

Taken on Larry's iPhone



## ElGato Eve Room

Monitor Air
Quality in your
home



### Schlage Sense Lock

- Control the locking mechanism from your app over the Internet.
- Assign codes to people you want to have access to your house.





### Home app

Configure your home into rooms, Zones, Scenes, and Triggers.