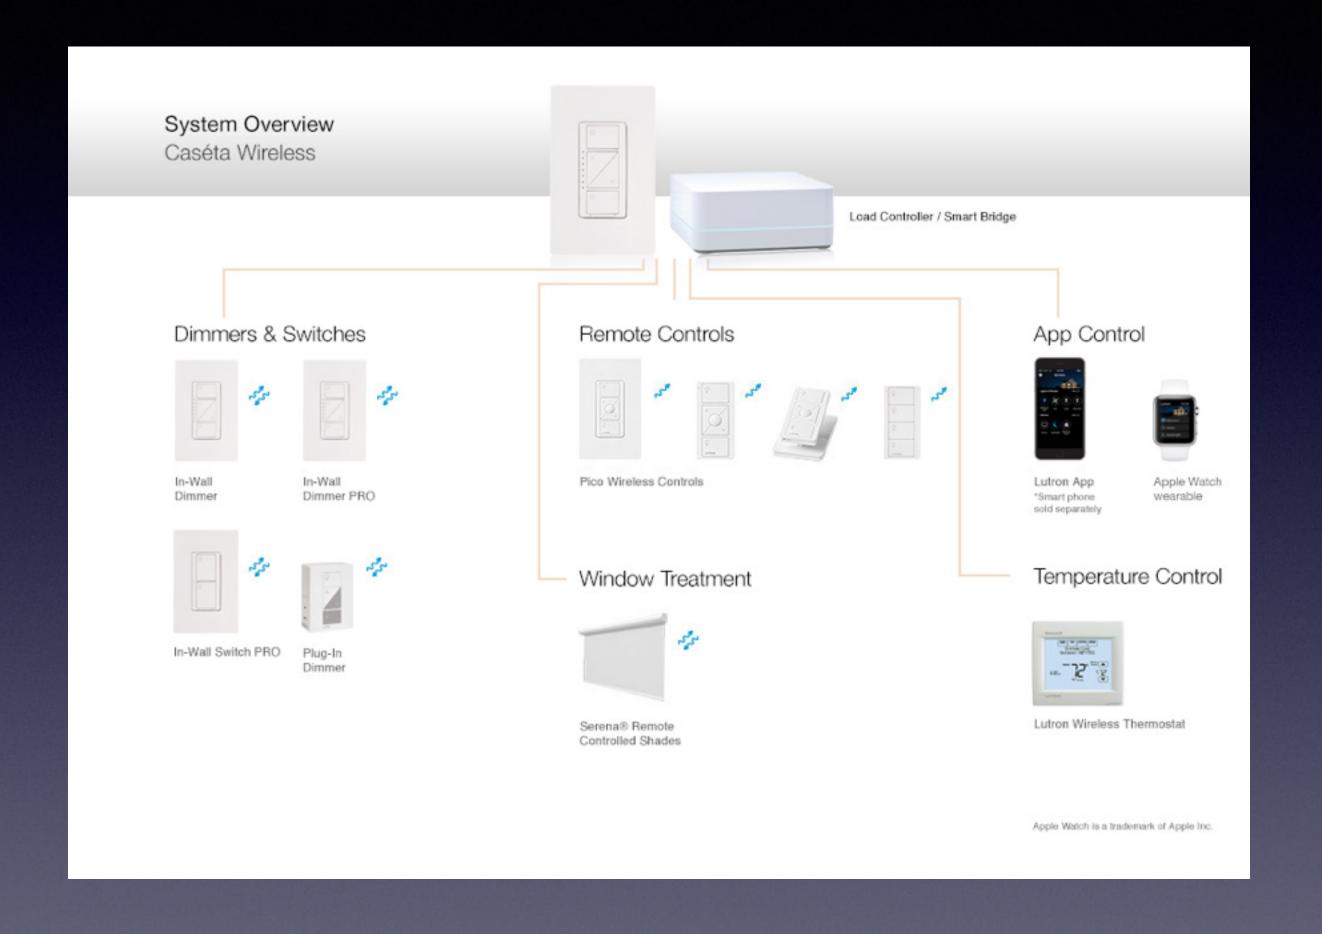

### Lutron Caseta Wireless

Control all your lights, dimmers and shades via a smart hub.

http://www.lutron.com/en-US/Products/Pages/SingleRoomControls/CasetaWireless/Components.aspx