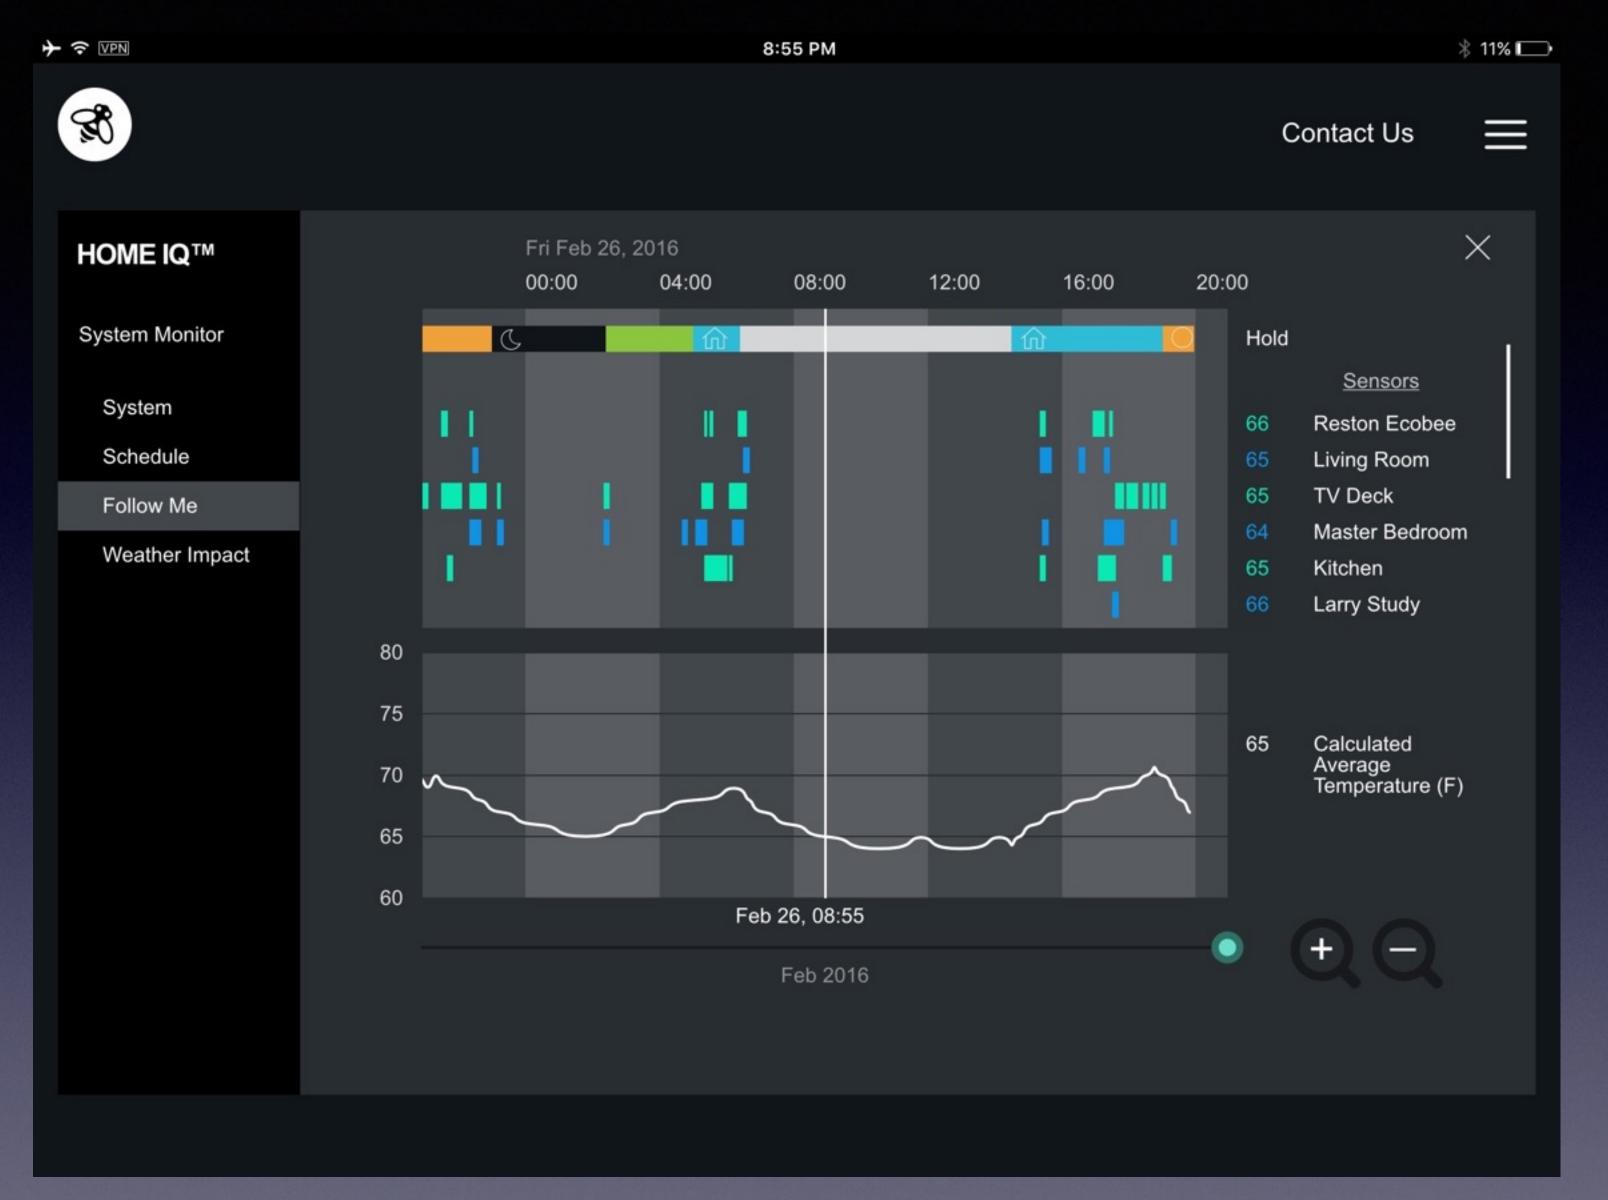

#### Ecobee3 Screen Shots

Taken on Larry's iPad

Ecobee3 System - Shows Heat, Fan, Aux Heat, Temperatures

Taken on Larry's iPad

Ecobee3 Schedule

Taken on Larry's iPad

Ecobee3 FollowMe show which rooms are occupied

Taken on Larry's iPad

Ecobee3 Weather Impact

Taken on Larry's iPad