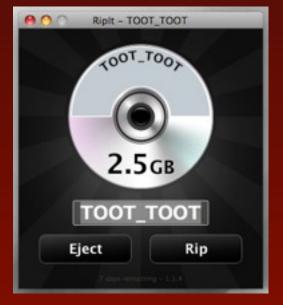

## **DVD** Ripping Software

## **DVD** Ripping Software

| D-MACRO   | -      | OT_TOOT<br>2.50 CB -<br>ISC EXTRACTION |         |
|-----------|--------|----------------------------------------|---------|
|           |        | 339 M8 -                               | 1994    |
|           | MENU V | TS_01_0.VO                             | B       |
|           |        | 00 OR 59<br>LOCATION                   | -       |
|           |        | Movies -                               |         |
| DISC RPC: | 1      | DISC RCE:                              | -CLEAR- |
|           | Dis    | Mode                                   |         |
| C 1001 1  | TOOT   |                                        | 0.0     |
| C TOOT    | тоот   | New Region                             |         |
|           |        | New Region<br>RCE Region               | ALL     |